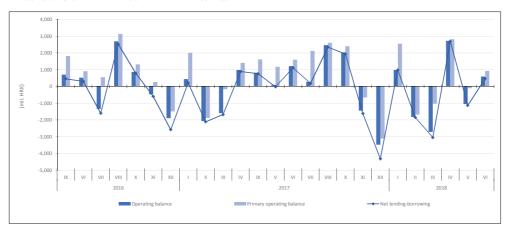

|
| II 2018      | 8,004,785    | 9,833,872   | -1,829,087        | 143,282                 | -1,685,805                |
| III 2018     | 8,241,226    | 10,955,979  | -2,714,753        | 1,686,441               | -1,028,312                |
| IV 2018      | 11,833,672   | 9,106,259   | 2,727,413         | 93,400                  | 2,820,813                 |
| V 2018       | 9,649,787    | 10,705,669  | -1,055,882        | 952,246                 | -103,636                  |
| VI 2018      | 10,782,092   | 10,186,285  | 595,807           | 334,957                 | 930,764                   |
| I - VI 2018  | 59,556,850   | 60,847,313  | -1,290,463        | 4,775,745               | 3,485,282                 |

# MEASURES OF BUDGETARY CENTRAL GOVERNMENT DEFICIT/SURPLUS



TABLE 8B: NET LENDING/BORROWING (000 HRK)

|              | Operating balance | Net acquisition of nonfinancial assets (31) | Net<br>lending/borrowing* | Financing<br>(33-32) | Net acquisition of financial assets (32) | Net incurrence of liabilities (33) |
|--------------|-------------------|---------------------------------------------|---------------------------|----------------------|------------------------------------------|------------------------------------|
|              | (1)               | (2)                                         | (3) 1-2                   | (4) 6-5              | (5)                                      | (6)                                |
| VI 2016      | 527,257           | 224,887                                     | 302,370                   | -3