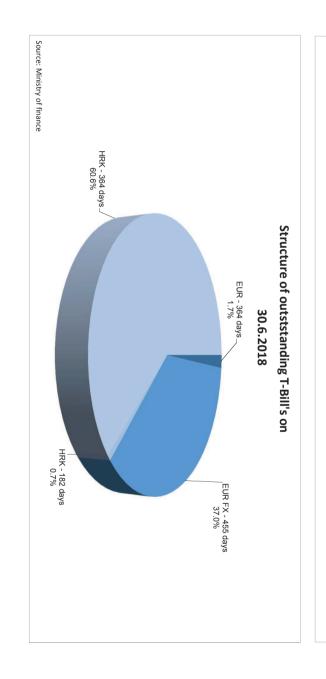

| 99.915                                                    | 0.09                                                      |               |                                 |                                                         |                     |                                                        |                                                           |               |                                 |                                                         |                                                                           |                                                              |                                                           |

Note: Amounts for treasury bills HRK are shown in kunas, amounts for treasury bills EUR and EUR FX are shown in euros.





# **NOTES ON METHODOLOGY**

#### General note for the tables from 2 to 21:

The data are on the cash basis.

From January 2015 Croatian Institute for Health Insurance is excluded form state treasury and state budget and its data are part of extrabudgetary users data. State budget includes transfers to Croatian Institute for Health Insurance

In the data on the GFS 2001 methodology, starting from January 2016 onwards, the methodology for reporting wages and certain compensations of employees in primary and secondary education which are, based on legal provisions, paid from the state budget, has been changed compared to earlier periods. The institutions of primary and secondary education are budgetary users of local and regional self-government units. Therefore, in order to consistently