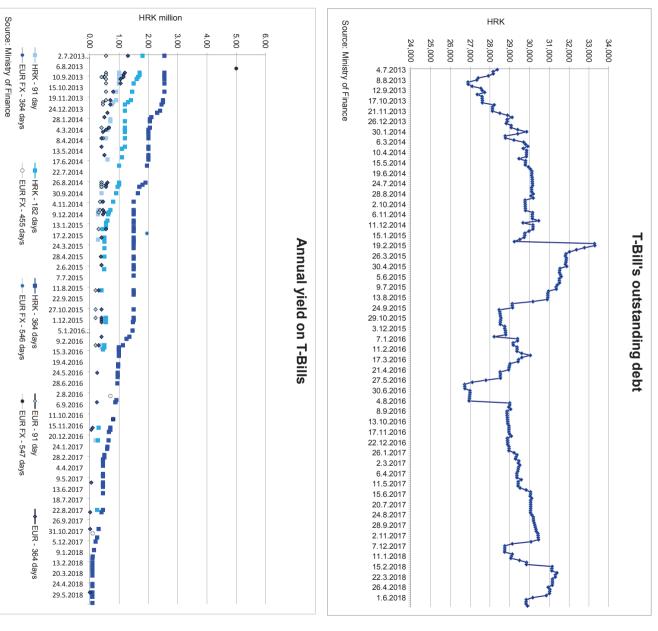

| 99.915                                                    | 0.09                                                      |               |                                 |                                                         |                     |                                                        |                                                           |               |                                 |                                                         |                                                                           |                                                              |                                                           |

Note: Amounts for treasury bills HRK are shown in kunas, amounts for treasury bills EUR and EUR FX are shown in euros.





# **NOTES ON METHODOLOGY**

#### General note for the tables from 2 to 21:

The data are on the cash basis.

From January 2015 Croatian Institute for Health Insurance is excluded form state treasury and state budget and its data are part of extrabudgetary users data. State budget includes transfers to Croatian Institute for Health Insurance

In the data on the GFS 2001 methodology, starting from January 2016 onwards, the methodology for reporting wages and certain compensations of employees in primary and secondary education which are, based on legal provisions, paid from the state budget, has been changed compared to earlier periods. The institutions of primary and secondary education are budgetary users of local and regional self-government units. Therefore, in order to consistently im