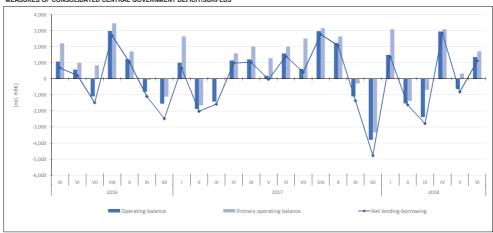

|
| II 2018      | 9,526,015    | 11,058,686  | -1,532,671        | 156,620                 | -1,376,051                |
| III 2018     | 9,830,703    | 12,209,844  | -2,379,141        | 1,691,062               | -688,079                  |
| IV 2018      | 13,421,795   | 10,473,240  | 2,948,555         | 138,350                 | 3,086,905                 |
| V 2018       | 11,335,716   | 11,969,194  | -633,478          | 963,595                 | 330,117                   |
| VI 2018      | 12,581,635   | 11,212,959  | 1,368,676         | 343,968                 | 1,712,644                 |
| I - VI 2018  | 69,296,040   | 68,028,080  | 1,267,960         | 4,885,567               | 6,153,527                 |

# MEASURES OF CONSOLIDATED CENTRAL GOVERNMENT DEFICIT/SURPLUS



TABLE 19B: NET LENDING/BORROWING (000 HRK)

|              | Operating balance | Net acquisition of nonfinancial assets (31) | Net<br>lending/borrowing* | Financing<br>(33-32) | Net acquisition of financial assets (32) | Net incurrence of liabilities (33) |
|--------------|-------------------|---------------------------------------------|---------------------------|----------------------|------------------------------------------|------------------------------------|
|              | (1)               | (2)                                         | (3) 1-2                   | (4) 6-5              | (5)                                      | (6)                                |
| VI 2016      | 582,713           | 370,822                                     | 211,891                   | -